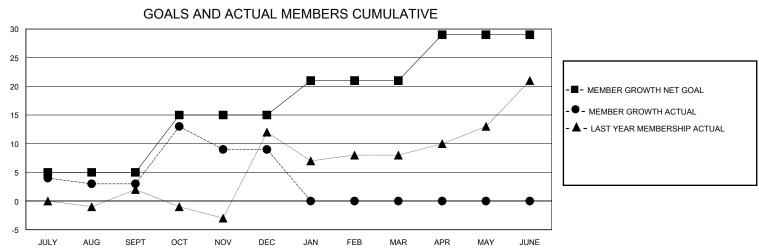

## District 20 E2

GMT: LOCATION NEW YORK GMT CA

| OIVIT.        |               | LOC         | ,,,,,,,,,,,,,,,,,,,,,,,,,,,,,,,,,,,,,,, |                       |                        |                         | CIVIT Of C                                         |  |
|---------------|---------------|-------------|-----------------------------------------|-----------------------|------------------------|-------------------------|----------------------------------------------------|--|
|               | Club          | os          |                                         | Members               |                        |                         |                                                    |  |
|               | RESULTS FOR   | R 2023-2024 |                                         | RESULTS FOR 2023-2024 |                        |                         |                                                    |  |
| QUARTER       | NEW CLUB GOAL | NEW CLUBS   | DROPPED CLUBS                           | QUARTER MEMI          | BER GROWTH NET<br>GOAL | MEMBER GROWTH<br>ACTUAL | DROPPED<br>MEMBERS ACTUAL<br>(including transfers) |  |
| JULY/AUG/SEPT | 0             | 0           | 0                                       | JULY/AUG/SEPT         | 5                      | 14                      | 11                                                 |  |
| OCT/NOV/DEC   | 1             | 0           | 0                                       | OCT/NOV/DEC           | 10                     | 22                      | 16                                                 |  |
| JAN/FEB/MAR   | 0             | 0           | 0                                       | JAN/FEB/MAR           | 6                      | 0                       | 0                                                  |  |
| APR/MAY/JUNE  | 0             | 0           | 0                                       | APR/MAY/JUNE          | 8                      | 0                       | 0                                                  |  |
|               |               |             |                                         |                       |                        |                         |                                                    |  |